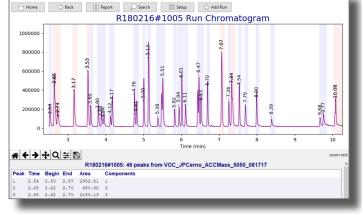

A powerful interactive viewer makes quick work of reviewing and signing off on processed runs.