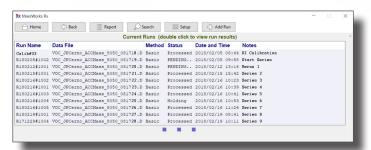

Rx queues up all the methods and processes data as they become available. A simple processing list quickly shows the status of each job.